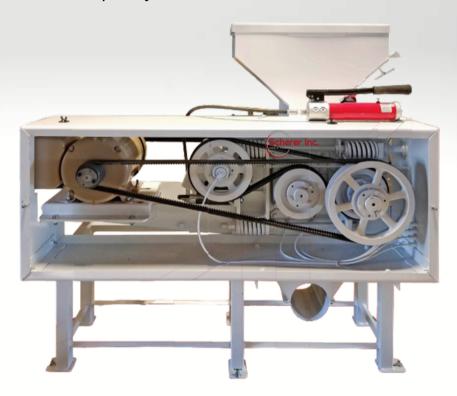

## All Purpose Single Set Roller Mill

Built for flexibility and performance, our All Purpose Single Set Roller Mill is ideal for crimping, cracking, or grinding grain of any moisture level. Available in both commercial and industrial models, these mills are designed to deliver precise particle sizes with reliable consistency. Each unit features solid shafts and durable chilled iron rolls built for heavy-duty operation. Spring protection and a hydraulic roller opener make maintenance quick and easy. Choose optional removable magnets for added convenience, and count on our heavy-duty roller drive with fewer moving parts for long-term reliability. A built-in sample port makes it simple to monitor output and ensure quality control.

- **★ Low Profile**
- **★** Less Moving Parts
- \* Hydraulic Roll Opener
- **★ Sample Ports**
- \* Removeable Plate or
- **★** Finger Magnets