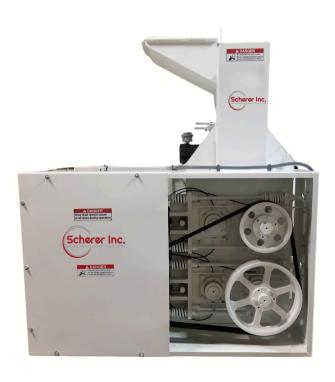

## Double, Triple & Quad Roller Mill

To boost performance, you can either reduce particle size down to sub 400 micron range or increase throughput while maintaining your current micron size. Our solutions include fully equipped **commercial or industrial models.** All models feature **solid-to-the-shaft chilled iron rolls** and a **hydraulic roll opener** for reliable performance and easy operation.

- ★ 2, 3 or 4 pair design
- ★ Heavy Duty Roll Drive
- ★ Hydraulic Roll Opener
- **★ Less Moving Parts**
- **★ Sample Ports**
- **★** Removeable Plate Magnets
- ★ Roll Grooving tailored to your product needs
- ★ Extended life roll grades available
- ★ 9", 12" and 16" Roll Diameters available