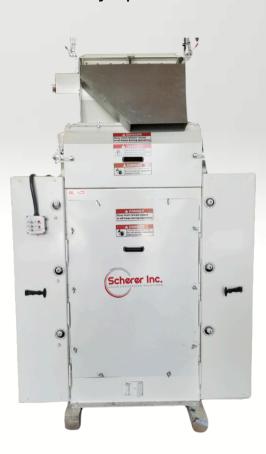

## Double, Triple & Quad Roller Mill

To boost performance, you can either reduce particle size down to sub 400 micron range or increase throughput while maintaining your current micron size. Our solutions include fully equipped **commercial or industrial models.** All models feature **solid-to-the-shaft chilled iron rolls** and a **hydraulic roll opener** for reliable performance and easy operation.

- ★ 2, 3 or 4 pair design
- ★ Heavy Duty Roll Drive
- ★ Hydraulic Roll Opener
- **★ Less Moving Parts**
- **★ Sample Ports**
- **★** Removeable Plate Magnets
- ★ Roll Grooving tailored to your product needs
- ★ Extended life roll grades available
- ★ 9", 12" and 16" Roll Diameters available