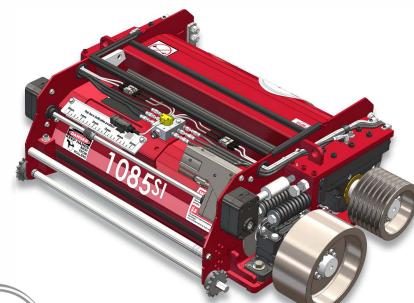

## 1085<sup>SI</sup> KERNEL PROCESSOR

For more information call 1.800.883.9790

Scherer Inc. has the Kernel Processor Custom Harvesters and Nutritionists demand for increased milk production, increasing the bottom line.

Developed to optimize higher outputs of the Claas Jaguar® 494 to current

## **KP features:**

11" Diameter Rolls (279mm)
Hinge-open frame for serviceability
Saw-Tooth, Twin Cut and Cereal Grain configurations available
Oil bath bearing or grease lubricated
Gear box KP gap adjustment
60mm bearings
50% speed differential (standard), 40% & 30% options available
Roll shafts are replaceable
Heat treated hardened chrome plated rolls
Dual plane dynamically balanced