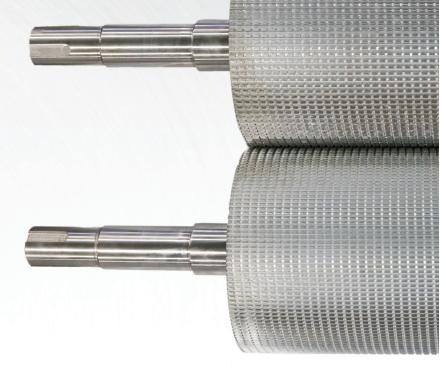

## REPLACEMENT ROLLS

MCC® CLAAS®

Utilizing our unprecedented technology, these rolls are built to fit the MCC Processor. Our Twin Cut Rolls will do an exceptional job of processing multiple crops, in all conditions, and all lengths.

- Available with roll & shaft only or complete with bearings & housings
- All roll shafts are replaceable & compatible with all other OEM parts on the processor
- Heat treated & hardened chrome plated
- 110 145 tooth combination
- · Rolls dynamically balanced
- Custom roll corrugations available upon request